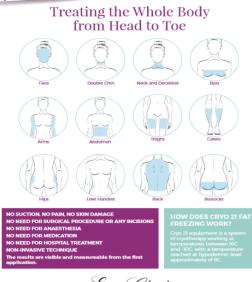

### **Treatment areas**

### **Body Treatments**:

The abdomen for fat, cellulite and firming. The buttocks for fat firming rejuvenation. Thighs for fat cellulite, firming, soothing circulation and rejuvenation compacting reducing. The calves for fat cellulite firming. Ankles, fat and circulation. The back fat and firming. Total body, lymphatic drainage and venous drainage. Stretchmarks, contraction de-contracting legs anti-fatigue. Pain relief sports, injuries. Pre and post-surgery. Venous and lymphatic treatment and Oedema reabsorption after trauma or surgery.

<u>Facial treatments</u>: Soothing, firming, anti-aging, balance skin spots, acne, sensitive areas (<u>including eczema & psoriasis</u>), lifting, eye bags and shadows. Treatment for alopecia and hair loss.